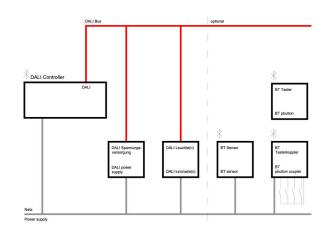

## **LC SYSTEM**

## **CHARACTERISTICS**

| Regiolux Classification      | netlife flex                                                                                                                                                                                                                      |
|------------------------------|-----------------------------------------------------------------------------------------------------------------------------------------------------------------------------------------------------------------------------------|
| Control signal               | DALI, Radio                                                                                                                                                                                                                       |
| Number of control gear (max) | 32                                                                                                                                                                                                                                |
| Communication                | Bluetooth                                                                                                                                                                                                                         |
| App name                     | Casambi, 4remote BT                                                                                                                                                                                                               |
| System compatibility         | easy01S; flex10; flex10X; flex10L; flex37;<br>flex39                                                                                                                                                                              |
| Note                         | compatible with Casambi                                                                                                                                                                                                           |
| Application                  | Office, Meeting rooms, Secondary rooms,<br>Retail, Industry, Logistics centres,<br>Corridors, Garages, Classrooms                                                                                                                 |
| Function                     | Motion detection*, Corridor function*,<br>Guided Light*, HCL (only with DT8<br>luminaires), presence detection*, Daylight<br>control*, Tunable white (only with DT8<br>luminaires), Manual dimming, *only by<br>auxiliary devices |