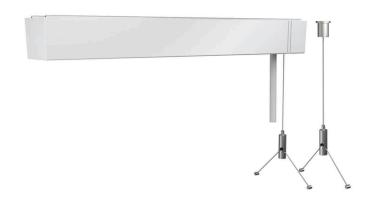

Accessories - Wire suspension

Rectangular canopy L=317mm, metal ceiling cylinder, 2 wires D=1.2mm L=1900mm, 2 cross-spans L=120mm, white connection cable Housing colour traffic white RAL 9016/white; Light Control: netlife flex10X; Regiolux Classification: netlife flex; Control signal: DALI, Radio; Number of control gear (max): 32; Communication: Bluetooth; App name: Casambi, 4remote BT; System compatibility: easy01S; flex10; flex10X; flex10L; flex37; flex39; Note: compatible with Casambi; Application: Office, Meeting rooms, Secondary rooms, Retail, Industry, Logistics centres, Corridors, Garages, Classrooms; Function: Motion detection\*, Corridor function\*, Guided Light\*, HCL (only with DT8 luminaires), presence detection\*, Daylight control\*, Tunable white (only with DT8 luminaires), Manual dimming, \*only by auxiliary devices.. With basicDIM wireless controller for DALI DT6, DT8, for hokal, procube, cubus LED/T5, lens basic, agila and kayak. Suspension set with integrated receiver, rectangular canopy, individual steel cable suspension with connection cable 5x0.75mm², suitable for suspended luminaires with DALI controllers; With basicDIM wireless controller for DALI DT6, DT8, for hokal, procube, cubus LED, lens basic, agila and kayak. Operation and configuration via the Casambi app.

## **CHARACTERISTICS**

| Order number              |                            | 9123112512                                                 |
|---------------------------|----------------------------|------------------------------------------------------------|
| EAN number                |                            | 402086342295                                               |
| Commodity co              | de                         | 9405990                                                    |
| Certification m           | ark                        | Indoor, C                                                  |
| ELECTRICA                 | L ENGINEEI                 | RING                                                       |
| Wiring                    |                            | 5x0.75mm                                                   |
| MECHANIC<br>Housing colou |                            | traffic white RAL 9016/whit                                |
| Dimensions (LxWxH/DxH)    |                            | 317mm x 44.5mm x 39mn                                      |
| Weight (net)              | ······,                    | 0.6k                                                       |
| Type of installation      |                            | Pendant individual mounting, Pendant ligh<br>strip mountin |
| Dimensions                |                            |                                                            |
| L<br>B<br>H               | 317 mm<br>44.5 mm<br>39 mm | Length<br>Width<br>Height                                  |